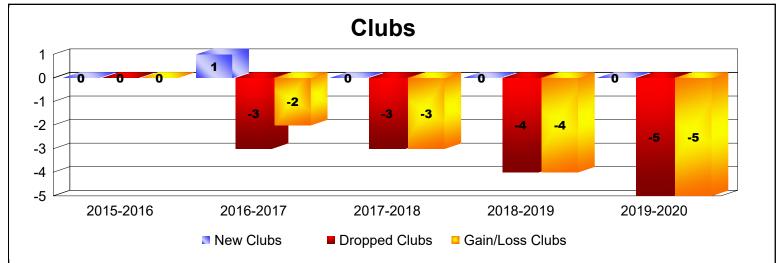

## As of June 2020 Cumulative

| Year      | New<br>Clubs | Dropped<br>Clubs | Gain/<br>Loss<br>Clubs | New<br>Members | Charter<br>Members | Reinstate<br>Members | Transfer<br>Members | Total<br>Member<br>Added | Total<br>Members<br>Dropped | Gain/<br>Loss<br>Members |
|-----------|--------------|------------------|------------------------|----------------|--------------------|----------------------|---------------------|--------------------------|-----------------------------|--------------------------|
| 2015-2016 | 0            | 0                | 0                      | 129            | 1                  | 1                    | 4                   | 135                      | -157                        | -22                      |
| 2016-2017 | 1            | -3               | -2                     | 107            | 24                 | 0                    | 8                   | 139                      | -206                        | -67                      |
| 2017-2018 | 0            | -3               | -3                     | 86             | 14                 | 1                    | 15                  | 116                      | -191                        | -75                      |
| 2018-2019 | 0            | -4               | -4                     | 66             | 7                  | 0                    | 14                  | 87                       | -178                        | -91                      |
| 2019-2020 | 0            | -5               | -5                     | 40             | 1                  | 1                    | 4                   | 46                       | -186                        | -140                     |
| Average   | 0            | -3               | -3                     | 86             | 9                  | 1                    | 9                   | 105                      | -184                        | -79                      |