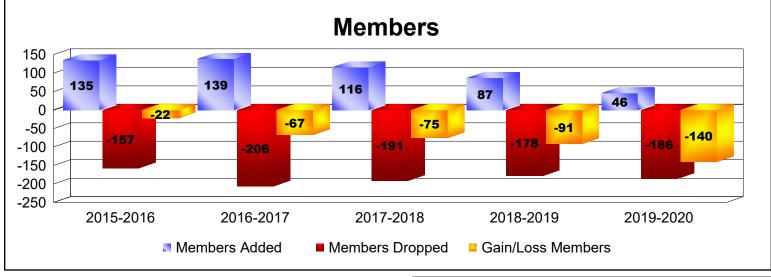

## As of June 2020 Cumulative

| Year      | New<br>Clubs | Dropped<br>Clubs | Gain/<br>Loss<br>Clubs | New<br>Members | Charter<br>Members | Reinstate<br>Members | Transfer<br>Members | Total<br>Member<br>Added | Total<br>Members<br>Dropped | Gain/<br>Loss<br>Members |
|-----------|--------------|------------------|------------------------|----------------|--------------------|----------------------|---------------------|--------------------------|-----------------------------|--------------------------|
| 2015-2016 | 0            | 0                | 0                      | 129            | 1                  | 1                    | 4                   | 135                      | -157                        | -22                      |
| 2016-2017 | 1            | -3               | -2                     | 107            | 24                 | 0                    | 8                   | 139                      | -206                        | -67                      |
| 2017-2018 | 0            | -3               | -3                     | 86             | 14                 | 1                    | 15                  | 116                      | -191                        | -75                      |
| 2018-2019 | 0            | -4               | -4                     | 66             | 7                  | 0                    | 14                  | 87                       | -178                        | -91                      |
| 2019-2020 | 0            | -5               | -5                     | 40             | 1                  | 1                    | 4                   | 46                       | -186                        | -140                     |
| Average   | 0            | -3               | -3                     | 86             | 9                  | 1                    | 9                   | 105                      | -184                        | -79                      |